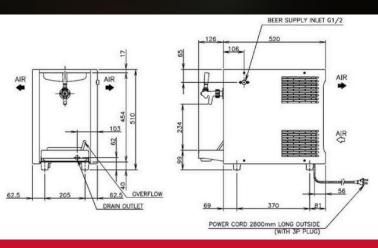

## (430) (50) 245 (50) (50) (50) (9) (00L)

(8)

## Configuration

| Dimensions           | Width: 330mm   Depth: 646mm   Height: 510mm |
|----------------------|---------------------------------------------|
| Weight               | Net 28kg (Gross 31kg)                       |
| Dispensing capacity  | 40L (30°C to 8°C /4 hours)                  |
| Electrical           | 1 Phase 240V 50 Hz                          |
| Ice storage capacity | 8L                                          |
| Refrigerant          | R134a, 120kg                                |
| Ambient temperature  | 5°C - 35°C                                  |