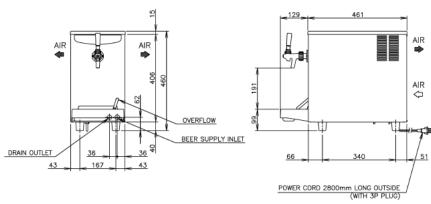

## Configuration

| Dimensions           | Width: 255mm   Depth: 587mm   Height: 460mm |
|----------------------|---------------------------------------------|
| Weight               | Net 24kg (Gross 27kg)                       |
| Dispensing capacity  | 25L /4 hours)                               |
| Electrical           | 1 Phase 240V 50 Hz                          |
| Ice storage capacity | 4L                                          |
| Refrigerant          | R134a, 95kg                                 |
| Ambient temperature  | 5°C - 35°C                                  |