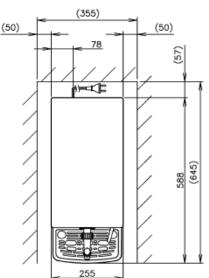

## Configuration

| Dimensions           | Width: 255mm   Depth: 587mm   Height: 460mm |
|----------------------|---------------------------------------------|
| Weight               | Net 24kg (Gross 27kg)                       |
| Dispensing capacity  | 25L /4 hours)                               |
| Electrical           | 1 Phase 240V 50 Hz                          |
| Ice storage capacity | 4L                                          |
| Refrigerant          | R134a, 95kg                                 |
| Ambient temperature  | 5°C - 35°C                                  |