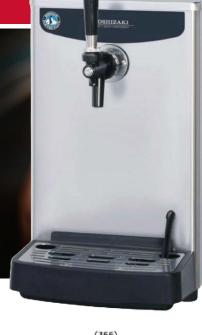

Countertop Draft Beer Dispenser

DBF-25

92000106

The perfect solution for cafes, restaurants, boutique bars and home use. Ideal for dispensing beer, wines, ciders or any premix beverage.

## **Features**

- · Compact high-performance design
- · Dispenses cold beer straight from ambient kegs
- Beer dispenser taps c/w creamer function. Allows user to create a smooth creamy head
- Easily removable, cleanable condenser filters means minimal service calls
- · Totally enclosed design
- Stainless steel outer for sleek attractive look
- Ice bank 4kg
- Plug 'n' Play beer system
- Installation kit includes:
- Harris single AS5034 bottle mount CO2 regulator
- Nitto coil gas line & valve
- Keg coupler MFAB complete with pin valves
- Beer inlet line valve
- Power supply 1 Phase 240V 50Hz (2.2A)
- Refrigerant R134a/90g
- Insulation Polyurethane Foam Cyclopentane